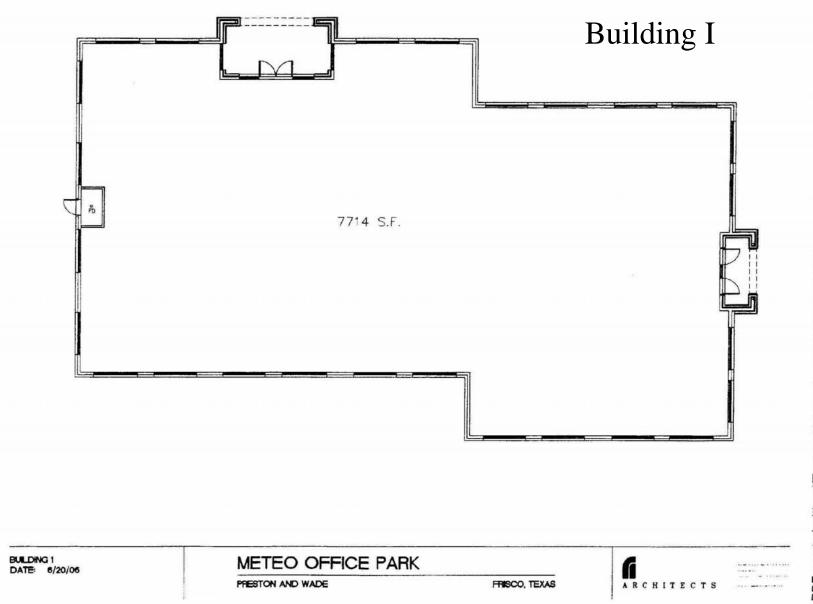

PDF created with pdfFactory trial version www.pdffactory.com

BUILDING 2 DATE: 5/19/06

PRESTON AND WADE

METEO OFFICE PARK

FRISCO, TEXAS

MATEO OFFICE PARK A DEVELOPMENT FOR FTIBCO, TX

abaai

FT1800, TX

MATEO OFFICE PARK A DEVELOPMENT FOR

Date: MAY 2, 2006 Revision:

created with pdfFactory trial

Sheet Title: BLDG +5 FLOOR PLAN Drawn By: MM File: Sheet Number: A2.5

and the

01 - FLOOR PLAN (BUILDING # 5)