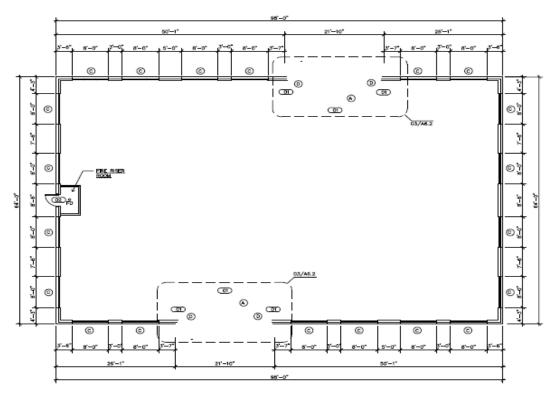

### PRESTON RD. & WADE BLVD. FRISCO, TEXAS

Thought-out, spacious design
Clock Tower landmark in a turn-a-bout
Abundant parking for easy and quick access to your business
Private Entrances and Signage
Old world lighting, & soffet lighting to illuminate building
Separate utilities, HVAC, & Restroom Facilities for each tenant
\$21.50 per square foot

Mateo Office Park 8501 Wade Blvd., Frisco Catering to the owner occupant 2k - 10k sqft. space available for finish Contact - Lauren Newman 972-335-3334