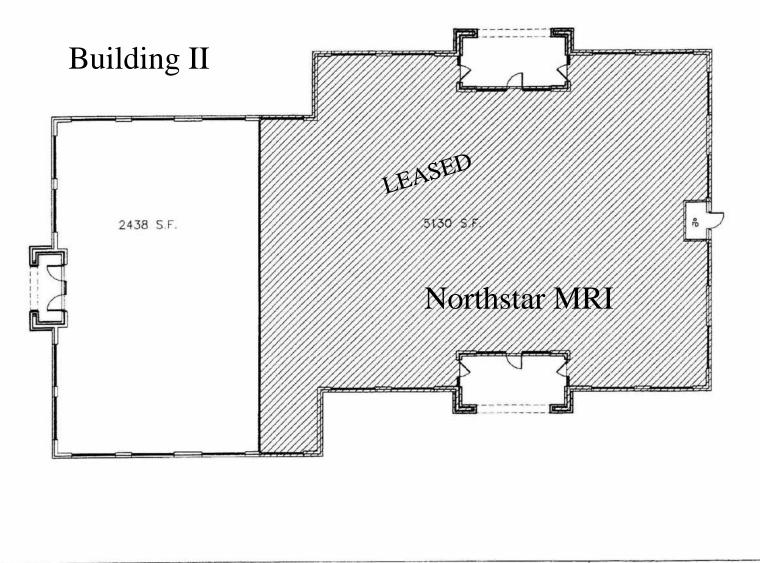

PDF created with pdfFactory trial version www.pdffactory.com

BUILDING 2 DATE: 5/19/06

PRESTON AND WADE

METEO OFFICE PARK

FRISCO, TEXAS

MATEO OFFICE PARK A DEVELOPMENT FOR FTIBCO, TX

abaai

FT1800, TX

MATEO OFFICE PARK A DEVELOPMENT FOR

Date: MAY 2, 2006 Revision:

created with pdfFactory trial

Sheet Title: BLDG +5 FLOOR PLAN Drawn By: MM File: Sheet Number: A2.5

and the

01 - FLOOR PLAN (BUILDING # 5)