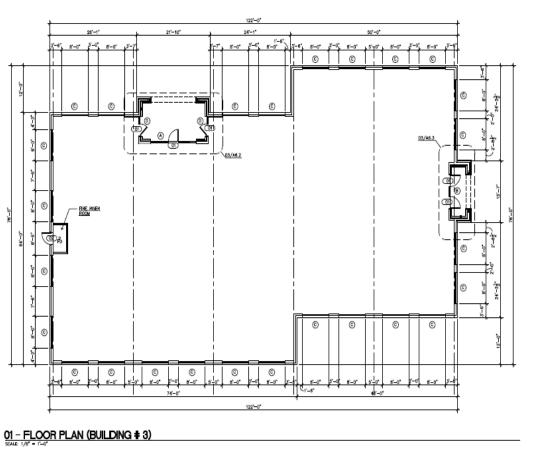

# MATEO OFFICE PARK

### PRESTON RD. & WADE BLVD. FRISCO, TEXAS

Thought-out, spacious design
Clock Tower landmark in a turn-a-bout
Abundant parking for easy and quick access to your business
Private Entrances and Signage
Old world lighting, & soffet lighting to illuminate building
Separate utilities, HVAC, & Restroom Facilities for each tenant
\$21.50 per square foot

For Sale O

Steel Construction

NO interior "common areas" deducted from your square footage
 Open span interior space with no poles allowing for flexible and easy design
 True Class A Commercial Buildings







PDF created with pdfFactory trial version www.pdffactory.com



BUILDING 2 DATE: 5/19/06

PRESTON AND WADE

METEO OFFICE PARK

FRISCO, TEXAS







MATEO OFFICE PARK A DEVELOPMENT FOR FTIBCO, TX



abaai







FT1800, TX

MATEO OFFICE PARK A DEVELOPMENT FOR





Date: MAY 2, 2006 Revision:



created with pdfFactory trial

Sheet Title: BLDG +5 FLOOR PLAN Drawn By: MM File: Sheet Number: A2.5

and the



01 - FLOOR PLAN (BUILDING # 5)





# **CLOCK TOWER UNDER CONSTRUCTION**

1

# **CLOCK TOWER UNDER CONSTRUCTION**

THE LAVE MILE

Ш

#### CLOCK TOWER UNDER CONSTRUCTION

CE

CLAR DE

Ш

## **CLOCK TOWER UNDER CONSTRUCTION**

the a

Mateo Office Park - medical/office condos Catering to the owner occupant 8501 Wade Blvd., Frisco 2k - 10k sqft. space 972-335-3334

Mateo Office Park 8501 Wade Blvd., Frisco Catering to the owner occupant 2k - 10k sqft. space available for finish Contact - Lauren Newman 972-335-3334

Mateo Office Park 8501 Wade Blvd., Frisco Catering to the owner occupant 2k - 10