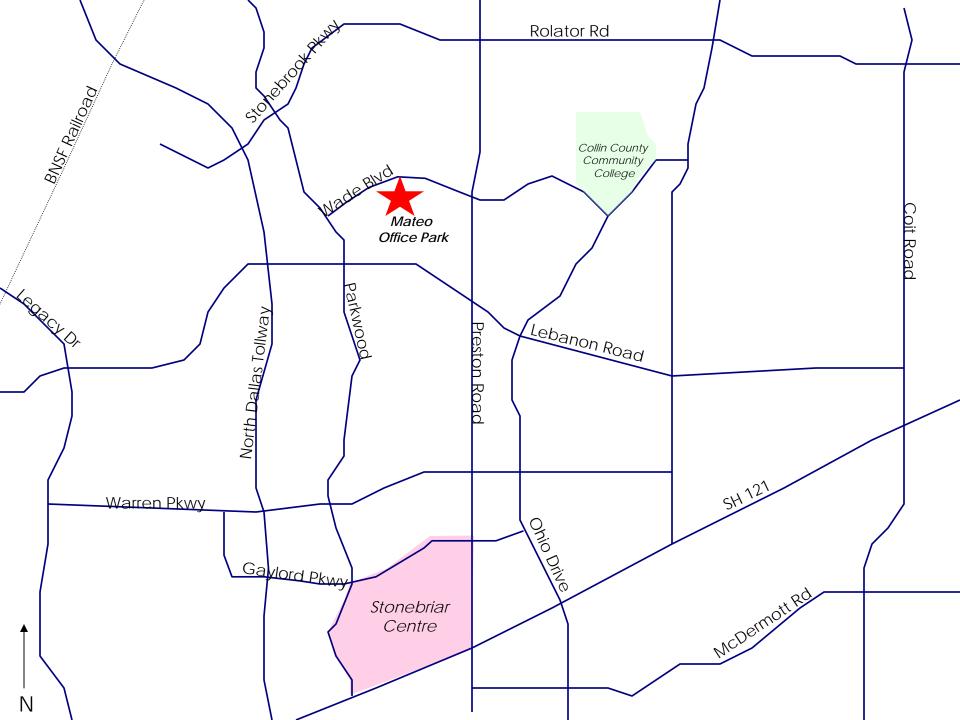

# MATEO OFFICE PARK

## **CLOCK TOWER UNDER CONSTRUCTION**

the a

Mateo Office Park - medical/office condos Catering to the owner occupant 8501 Wade Blvd., Frisco 2k - 10k sqft. space 972-335-3334

Mateo Office Park 8501 Wade Blvd., Frisco Catering to the owner occupant 2k - 10k sqft. space available for finish Contact - Lauren Newman 972-335-3334

Mateo Office Park 8501 Wade Blvd., Frisco Catering to the owner occupant 2k - 10k sqft. space available for finish Contact - Lauren Newman 972-335-3334