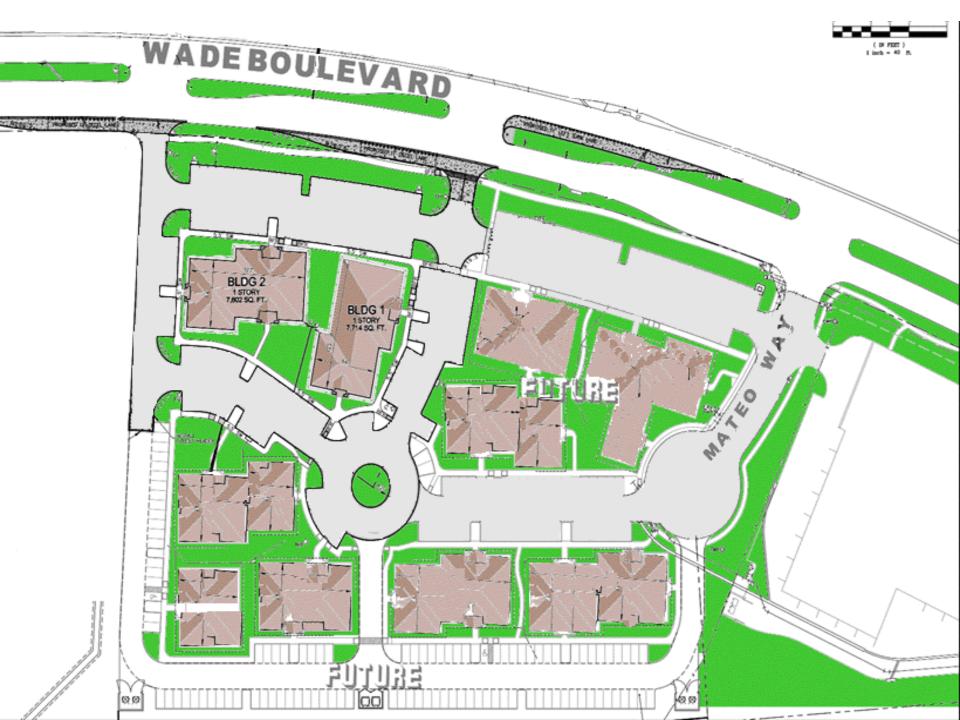

# MATEO OFFICE PARK

### PRESTON RD. & WADE BLVD. FRISCO, TEXAS

Thought-out, spacious design
Clock Tower landmark in a turn-a-bout
Abundant parking for easy and quick access to your business
Private Entrances and Signage
Old world lighting, & soffet lighting to illuminate building
Separate utilities, HVAC, & Restroom Facilities for each tenant
\$21.50 per square foot

For Sale O

Steel Construction

NO interior "common areas" deducted from your square footage
 Open span interior space with no poles allowing for flexible and easy design
 True Class A Commercial Buildings